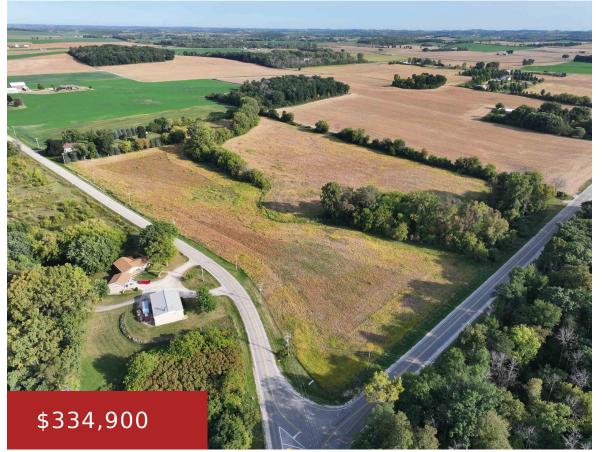

## **COUNTY RD UU, TAYCHEEDAH, WI, 54937**

https://www.adashunjones.com

Dream big with this amazing opportunity to own 24.84 acres of land. Centrally located off of Hwy 151, in the Town of Taycheedah with beautiful country views! Buyer to approve any proposed use with township, currently zoned Agricultural. Located on the corner of County Rd UU and Ledge Rd. List price also includes parcel T20-16-18-32-03-003-00...