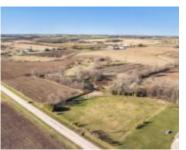

## **ZANDER ROAD, DENMARK, WI, 54208**

https://www.adashunjones.com

ZANDER Road, Denmark, WI, 54208

This picturesque 1.75-acre country lot boasts a serene setting featuring Devils River that runs through the wooded ravine right in your own backyard! Perfect for a walk-out or exposed LL. Great location within the Denmark School District. Your journey to creating the perfect homestead begins here!