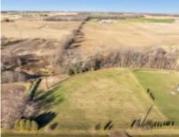

## **ZANDER ROAD, DENMARK, WI, 54208**

https://www.adashunjones.com

ZANDER Road, Denmark, WI, 54208

This picturesque 1.75-acre country lot boasts a serene setting featuring Devils River that runs through the wooded ravine right in your own backyard! Perfect for a walk-out or exposed LL. Great location within the Denmark School District. Your journey to creating the perfect homestead begins here!