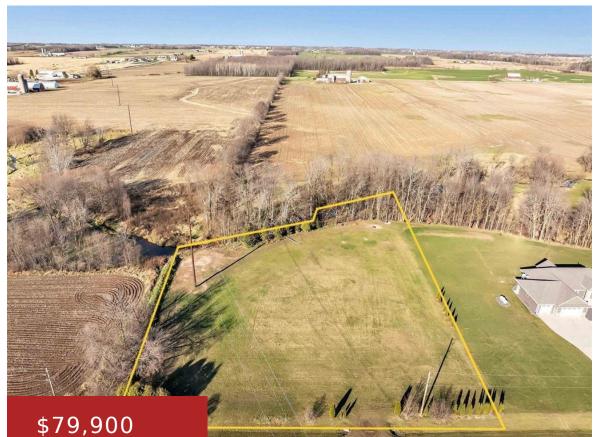

## **ZANDER ROAD, DENMARK, WI, 54208**

https://www.adashunjones.com

ZANDER Road, Denmark, WI, 54208

This picturesque 1.75-acre country lot boasts a serene setting featuring Devils River that runs through the wooded ravine right in your own backyard! Perfect for a walk-out or exposed LL. Great location within the Denmark School District. Your journey to creating the perfect homestead begins here!