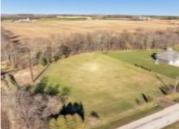

## **ZANDER ROAD, DENMARK, WI, 54208**

https://www.adashunjones.com

ZANDER Road, Denmark, WI, 54208

This picturesque 1.75-acre country lot boasts a serene setting featuring Devils River that runs through the wooded ravine right in your own backyard! Perfect for a walk-out or exposed LL. Great location within the Denmark School District. Your journey to creating the perfect homestead begins here!