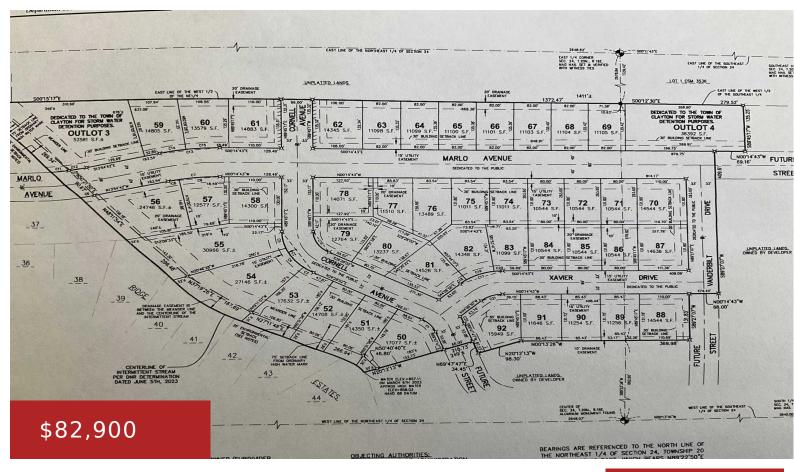

### XAVIER DRIVE, NEENAH, WI, 54956

https://www.adashunjones.com



This newest phase added to Scholar Ridge Estate boasts spacious lots with Covenants to protect your investment. Country like feel with all the city amenities which includes sanitary sewer, water, utilities, and asphalt roads. Walking distance to the new Neenah Highschool Perfect homesites for everyone. A MUST SEE!









### Features

GarageYN: No

FireplaceYN: No

**Lot Features:** Level, Rural - Subdivision

#### AttachedGarageYN: No

PoolPrivateYN: No

**Utilities:** All Underground, Cable Available, Electricity Available, Gas, Telephone Line

## Amenities

Waterfront available: No Sewer: Municipal Sewer

Water Source: Municipal/City

# **Building Details**

NewConstructionYN: No



Agent Full Name: Jill M Hendricks

Agent Email: jill@visionrealtyanddev.com