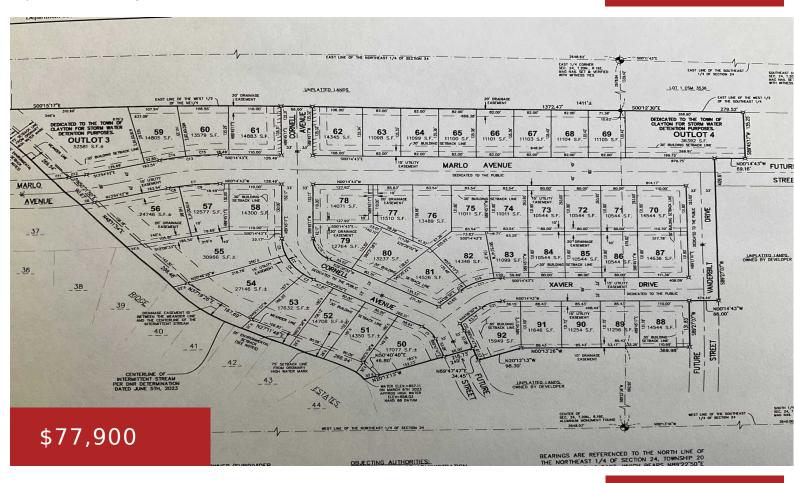

## XAVIER DRIVE, NEENAH, WI, 54956

https://www.adashunjones.com

This newest phase added to Scholar Ridge Estate boasts spacious lots with Covenants to protect your investment. Country like feel with all the city amenities which includes sanitary sewer, water, utilities, and asphalt roads. Walking distance to the new Neenah Highschool Perfect homesites for everyone. A MUST SEE!