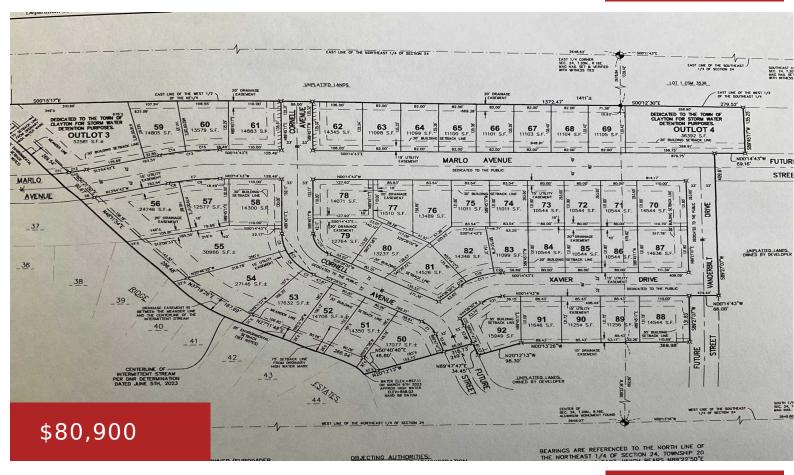

#### XAVIER Drive, NEENAH, WI, 54956

https://www.adashunjones.com

This newest phase added to Scholar Ridge Estate boasts spacious lots with Covenants to protect your investment. Country like feel with all the city amenities which includes sanitary sewer, water, utilities, and asphalt roads. Walking distance to the new Neenah Highschool Perfect homesites for everyone. A MUST SEE!