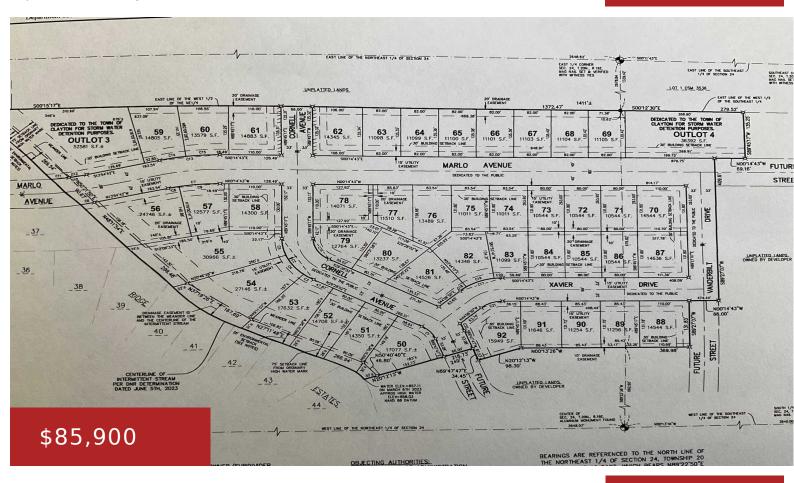

## XAVIER DRIVE, NEENAH, WI, 54956

https://www.adashunjones.com

This newest phase added to Scholar Ridge Estate boasts spacious lots with Covenants to protect your investment. Country like feel with all the city amenities which includes sanitary sewer, water, utilities, and asphalt roads. Walking distance to the new Neenah Highschool Perfect homesites for everyone. A MUST SEE!