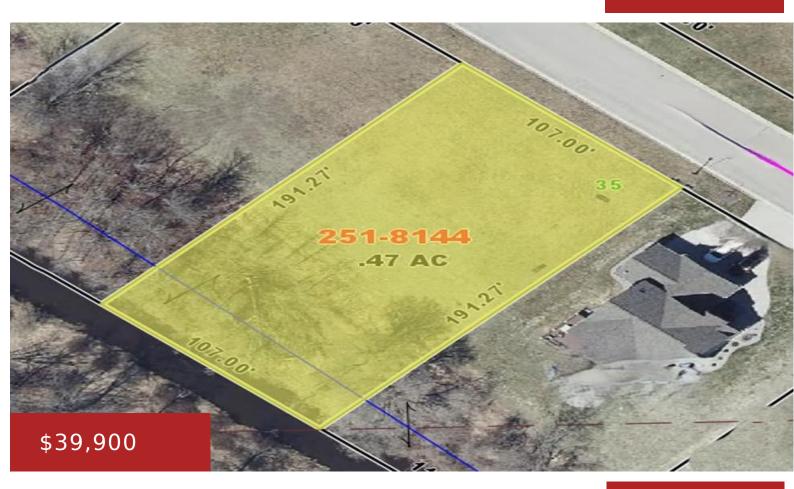

## **WOODSIDE CIRCLE, MARINETTE, WI, 54143**

https://www.adashunjones.com

WOODSIDE Circle, MARINETTE, WI, 54143

Tired of being runner up in the housing market race? Build your dream home here at Lake Park Estates – A Newer subdivision in the heart of Marinette.

## **Features**

GarageYN: NoAttachedGarageYN: NoFireplaceYN: NoPoolPrivateYN: NoLot Features: Cul-De-SacUtilities: Cable Available, Electricity Available, High Speed Internet,<br/>Gas

**Tax Amount:** 640.98