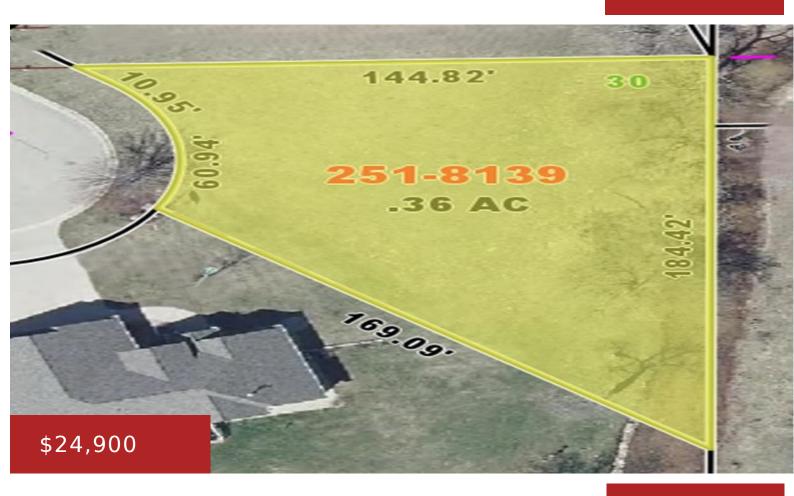

#### **WOODSIDE CIRCLE, MARINETTE, WI, 54143**

https://www.adashunjones.com

Tired of being runner up in the housing market race? Build your dream home here at Lake Park Estates – A Newer subdivision in the heart of Marinette.

Gas

**Tax Amount:** 533.31