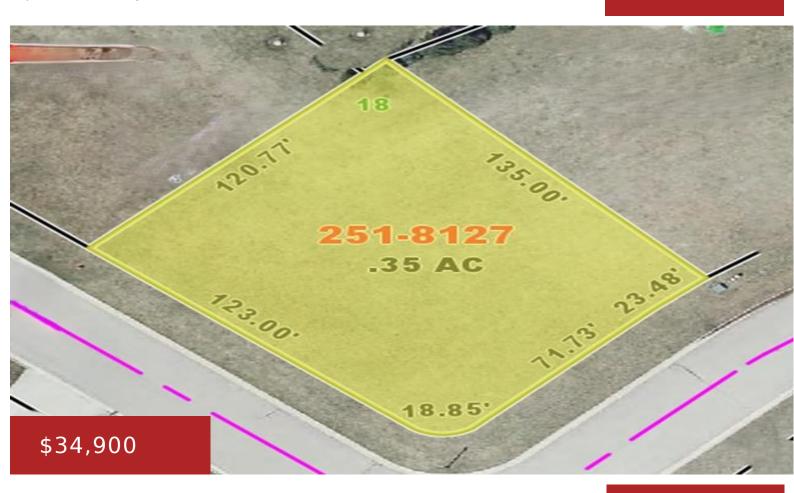

### **WOODSIDE CIRCLE, MARINETTE, WI, 54143**

https://www.adashunjones.com

Tired of being runner up in the housing market race? Build your dream home here at Lake Park Estates – A Newer subdivision in the heart of Marinette.

Lot Features: Cul-De-Sac Utilities: Cable Available, Electricity Available, High Speed Internet,

Gas

**Tax Amount:** 523.21