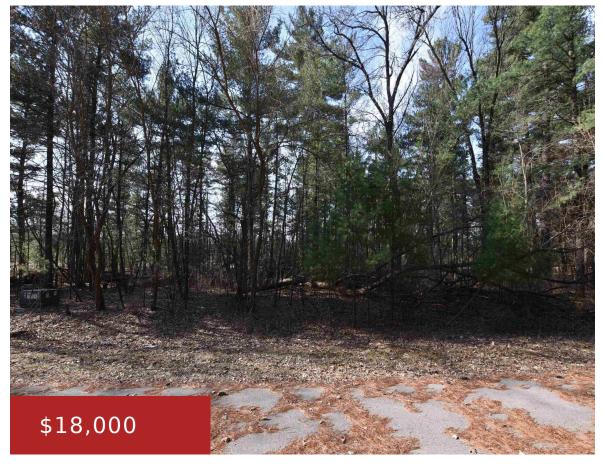

## **WOODHAVEN CIRCLE, WAUTOMA, WI, 54982**

https://www.adashunjones.com

WOODHAVEN Circle, WAUTOMA, WI, 54982

Great location completely wooded buildable lot. Walking distance to Two Oaks North Golf Course. Also, near Silver Lake and Little Hills Lake. Located on the end of a dead-end road. Connect to Silver Lake Sanitary, no need to worry about a septic system. Gas and electrical also available to site.