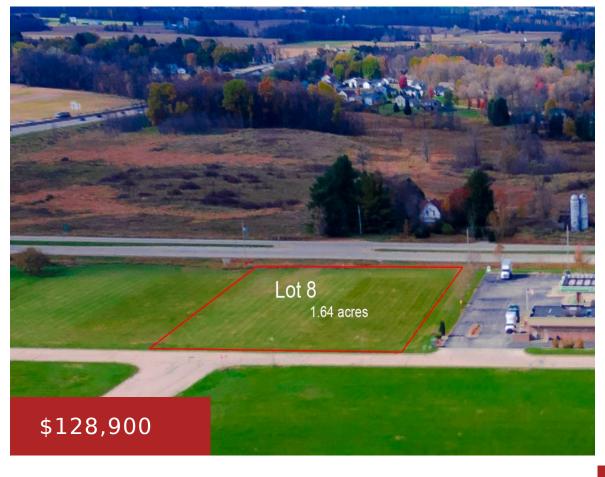

### **WOOD DUCK DRIVE C8, FREMONT, WI, 54940**

https://www.adashunjones.com

WOOD DUCK Drive C8, Fremont, WI, 54940

Location, Location! Great opportunity in Fremont, Come check out the area's best kept secret located minutes from the Fox Valley. Affordable Commercial lot prices with Waste Available to Site = Laterals. Accessible to the highway & distinct visibility. Close to downtown Fremont and local amenities. Call today for more details!