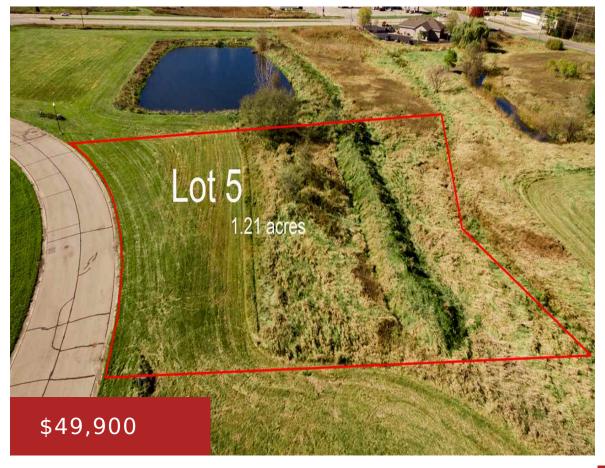

### **WOOD DUCK DRIVE C5, FREMONT, WI, 54940**

https://www.adashunjones.com

WOOD DUCK Drive C5, Fremont, WI, 54940

Location, Location! Great opportunity in Fremont, Come check out the area's best kept secret located minutes from the Fox Valley. Affordable Commercial lot prices with Waste Available to Site = Laterals. Accessible to the highway & distinct visibility. Close to downtown Fremont and local amenities. Call today for more details!