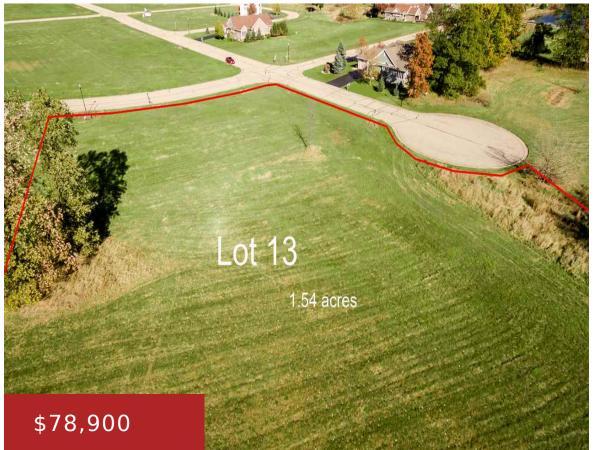

#### WOOD DUCK Drive C13, Fremont, WI, 54940

### **WOOD DUCK DRIVE C13, FREMONT, WI, 54940**

https://www.adashunjones.com

Location, Location! Great opportunity in Fremont, Come check out the area's best kept secret located minutes from the Fox Valley. Affordable Commercial lot prices with Waste Available to Site = Laterals. Accessible to the highway & distinct visibility. Close to downtown Fremont and local amenities. Call today for more details!