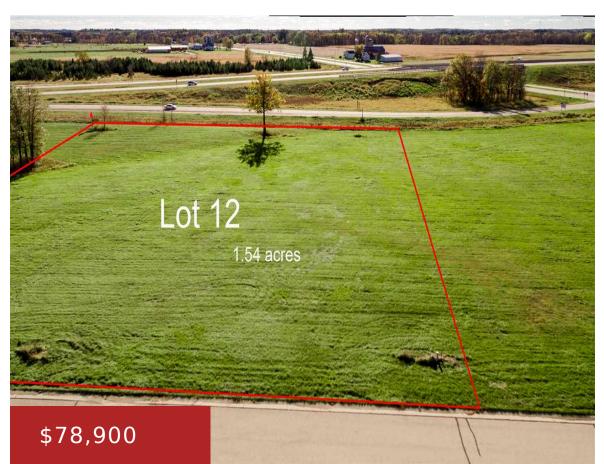

### **WOOD DUCK DRIVE C12, FREMONT, WI, 54940**

https://www.adashunjones.com

Location, Location! Great opportunity in Fremont, Come check out the area's best kept secret located minutes from the Fox Valley. Affordable Commercial lot prices with Waste Available to Site = Laterals. Accessible to the highway & distinct visibility. Close to downtown Fremont and local amenities. Call today for more details!