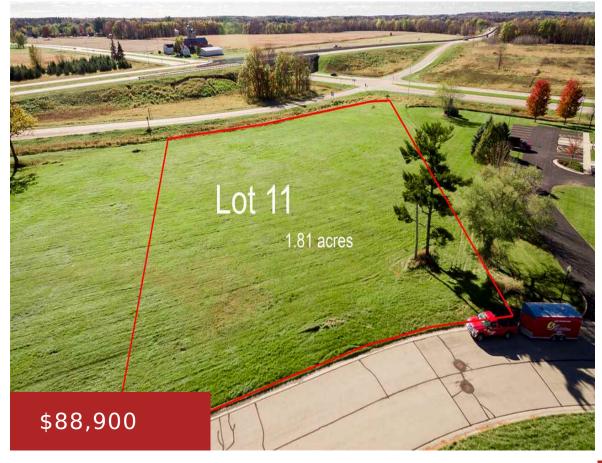

### **WOOD DUCK DRIVE C11, FREMONT, WI, 54940**

https://www.adashunjones.com

WOOD DUCK Drive C11, Fremont, WI, 54940

Location, Location! Great opportunity in Fremont, Come check out the area's best kept secret located minutes from the Fox Valley. Affordable Commercial lot prices with Waste Available to Site = Laterals. Accessible to the highway & distinct visibility. Close to downtown Fremont and local amenities. Call today for more details!