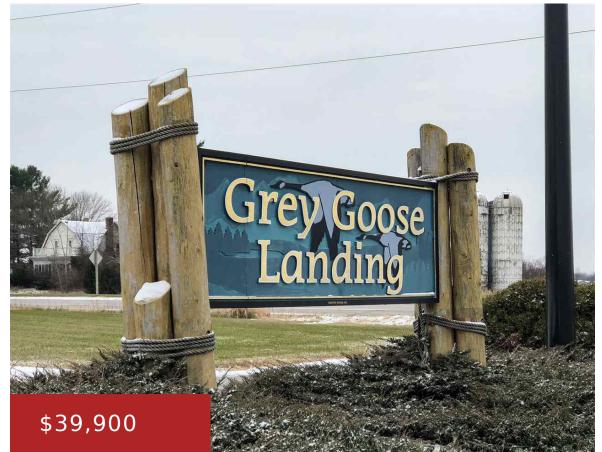

## WOOD DUCK DRIVE 2, FREMONT, WI, 54940

https://www.adashunjones.com

WOOD DUCK Drive 2, Fremont, WI, 54940

a and and a second seco

100000000

Great opportunity in Fremont, Come check out the area's best kept secret located minutes from the Fox Valley. Affordable residential/duplex lot prices with Waste Available to Site = Laterals. Accessible to the highway yet close to downtown Fremont and local amenities. Experience all that Grey Goose Subdivision has to offer featuring a 14-acre pond complete...