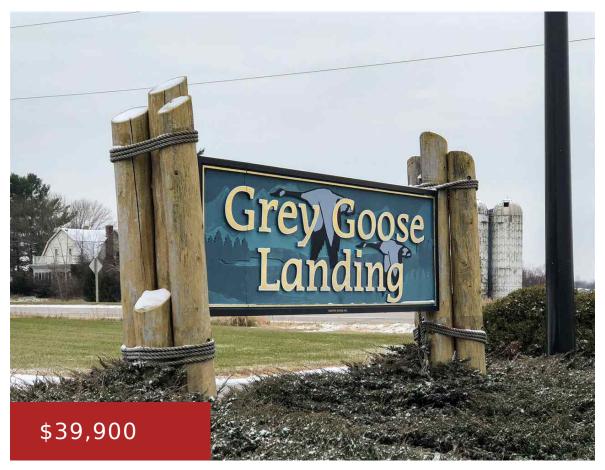

### **WOOD DUCK DRIVE 14, FREMONT, WI, 54940**

https://www.adashunjones.com

WOOD DUCK Drive 14, Fremont, WI, 54940

Great opportunity in Fremont, Come check out the area's best kept secret located minutes from the Fox Valley. Affordable residential/duplex lot prices with Waste Available to Site = Laterals. Accessible to the highway yet close to downtown Fremont and local amenities. Experience all that Grey Goose Subdivision has to offer featuring a 14-acre pond complete...