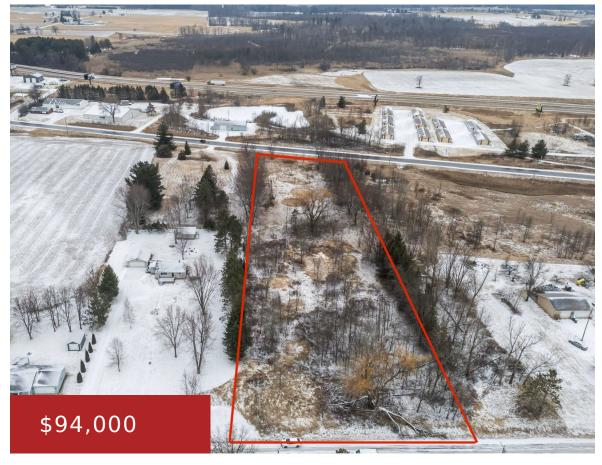

## **WOLF RIVER DRIVE, FREMONT, WI, 54940**

https://www.adashunjones.com

WOLF RIVER Drive, FREMONT, WI, 54940

Prime 2.71-Acre Lot with Exceptional Visibility! Seize this incredible opportunity to own 2.71 acres of highly visible land, stretching from Old Hwy 110 to Wolf River Drive! This strategically located property offers outstanding exposure along Old Hwy 110, making it ideal for a variety of development possibilities. Property Highlights: Size: 2.71 acres Utilities: Sewer, electric,...