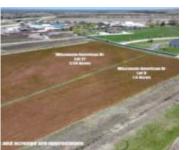

## WISCONSIN AMERICAN DRIVE 9, FOND DU LAC, WI, 54935

https://www.adashunjones.com

WISCONSIN AMERICAN Drive 9, FOND DU LAC, WI, 54935

This 1.50 Acre Parcel is conveniently located right off of Highway 23, near the Auroral Medical Clinic. The zoning is O – Office District which allows for a variety of uses, including but not limited to financial institution, place of worship, day care, municipal facility, personal services such as barbershop, salon, pet grooming, etc. Call...