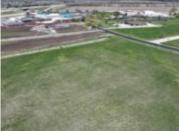

## WISCONSIN AMERICAN DRIVE 9, FOND DU LAC, WI, 54935

https://www.adashunjones.com

WISCONSIN AMERICAN Drive 9, FOND DU LAC, WI, 54935

This 1.50 Acre Parcel is conveniently located right off of Highway 23, near the Auroral Medical Clinic. The zoning is O – Office District which allows for a variety of uses, including but not limited to financial institution, place of worship, day care, municipal facility, personal services such as barbershop, salon, pet grooming, etc. Call...