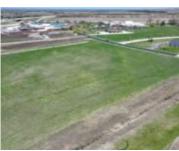

## WISCONSIN AMERICAN DRIVE 9, FOND DU LAC, WI, 54935

https://www.adashunjones.com

WISCONSIN AMERICAN Drive 9, FOND DU LAC, WI, 54935

This 1.50 Acre Parcel is conveniently located right off of Highway 23, near the Auroral Medical Clinic. The zoning is O – Office District which allows for a variety of uses, including but not limited to financial institution, place of worship, day care, municipal facility, personal services such as barbershop, salon, pet grooming, etc. Call...