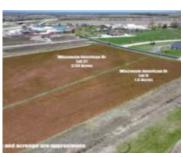

## WISCONSIN AMERICAN DRIVE 27, FOND DU LAC, WI, 54935

https://www.adashunjones.com

WISCONSIN AMERICAN Drive 27, FOND DU LAC, WI, 54935

This 3.54 Acre Parcel is conveniently located right off of Highway 23, near the Aurora Medical Clinic. The zoning is O – Office District which allows for a variety of uses, including but not limited to financial institution, place of worship, day care, municipal facilities, personal services such as barbershop, salon, pet grooming, etc. Call...