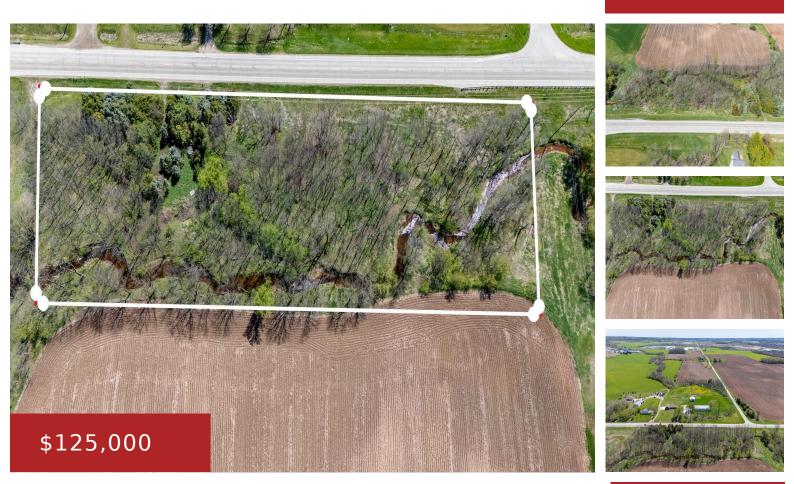

## WISCONSIN 96 HIGHWAY, GREENLEAF, WI, 54126

https://www.adashunjones.com

WISCONSIN 96 Highway, Greenleaf, WI, 54126

Country living is where this parcel is at! This 3.33 acre parcel is wooded, with a stream running through it and with country views! Place your dream home here! This parcel also has the potential for an exposed basement. This parcel is zoned undeveloped.

## **Features**

GarageYN: No

FireplaceYN: No

Lot Features: Rural - Not Subdivision, Wooded

**Tax Amount:** 20.45