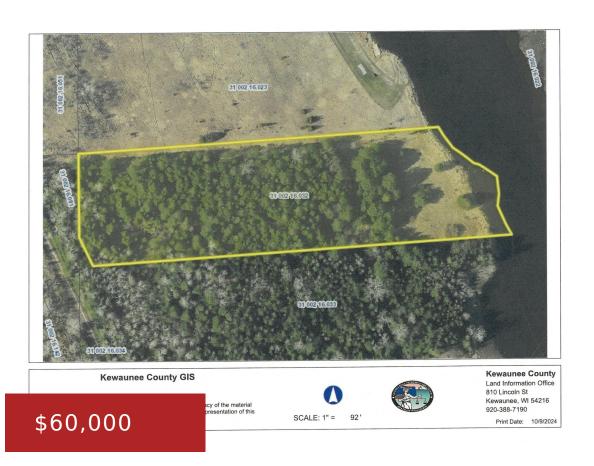

#### WILSON ROAD, ALGOMA, WI, 54201

https://www.adashunjones.com

You can't beat this location! Discover your own piece of paradise with this stunning 3-acre parcel boasting beautiful Ahnapee river frontage. Imagine tranquil views and the perfect spot for fishing, hunting, kayaking, or simply relaxing by the water. Nature lovers will appreciate the direct access to the Ahnapee trail directly on the west side of...

# Amenities

Waterfront available: Yes Water Source: No Water Water Body Name: Ahnapee River Sewer: None