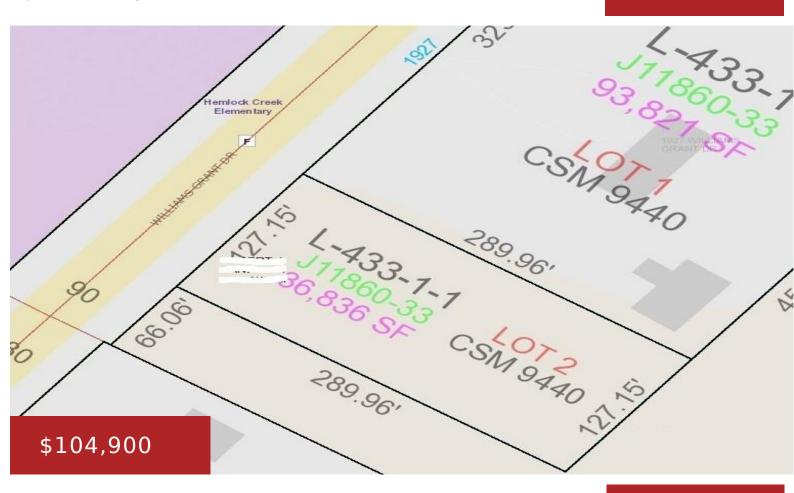

### **WILLIAMS GRANT DRIVE 2, DE PERE, WI, 54115-0000**

https://www.adashunjones.com

Build your dream home on this nearly 1 acre beautiful lot in Lawrence. Within walking distance of Hemlock Creek Elementary School. Municipal water and sewer at lot.

**Lot Features:** City Lot, Level, Rural - Not Subdivision **Utilities:** Electricity Available, Gas

**Tax Amount:** 678.77