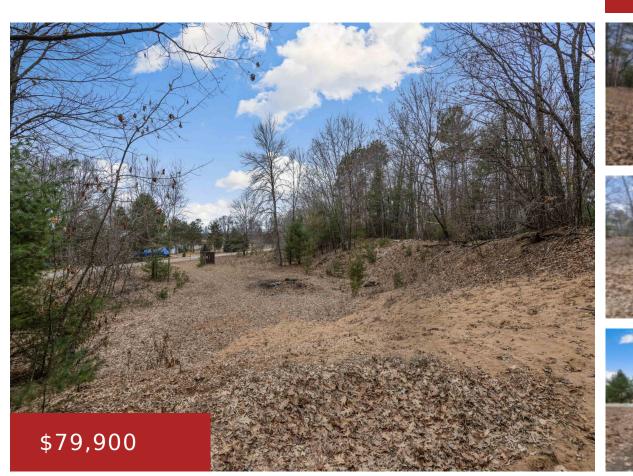

## WHITE POTATO LAKE ROAD 3, KLONDIKE, WI, 54161

https://www.adashunjones.com

WHITE POTATO LAKE Road 3, Klondike, WI, 54161

Venture North as this Prime opportunity awaits with this vacant wooded lot nestled in the picturesque Northwoods of Wisconsin, directly across from the serene beauty of White Potato Lake. Enjoy unparalleled views of the full recreational lake, offering endless opportunities for relaxation and outdoor activities. With a convenient boat landing just a short walk away,...

## Features

GarageYN: NoAttachedGarageYN: NoFireplaceYN: NoPoolPrivateYN: NoLot Features: WoodedUtilities: Natural Gas Available, Phone AvailableTax Amount: 926.31