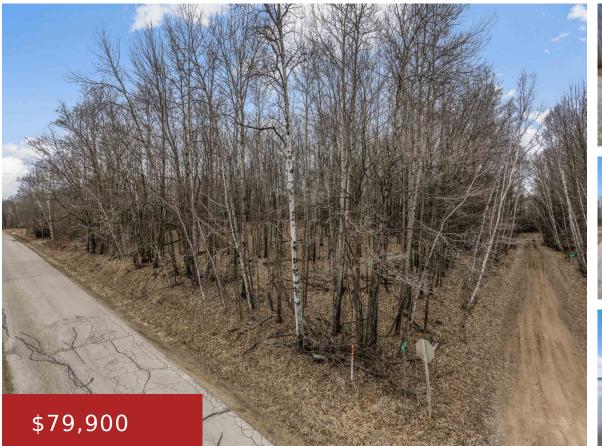

## WHITE POTATO LAKE ROAD 1, KLONDIKE, WI, 54161

https://www.adashunjones.com

Venture North as this Prime opportunity awaits with this vacant wooded corner lot nestled in the picturesque Northwoods of Wisconsin, directly across from the serene beauty of White Potato Lake. Enjoy unparalleled views of the full recreational lake, offering endless opportunities for relaxation and outdoor activities. With a convenient boat landing just a short walk...

## Features

GarageYN: No FireplaceYN: No Lot Features: Corner Lot, Wooded Tax Amount: 926.31 AttachedGarageYN: No PoolPrivateYN: No Utilities: Natural Gas Available, Phone Available