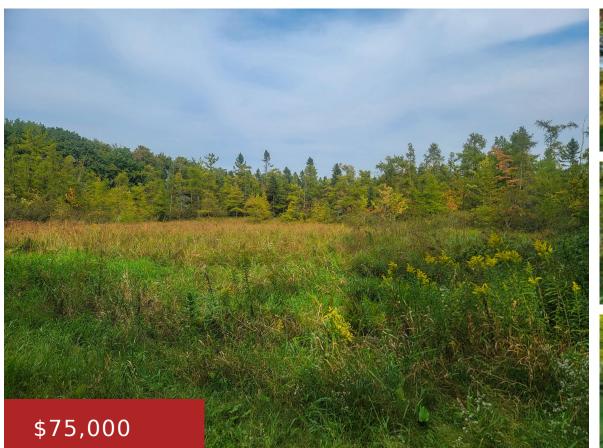

#### WHITE CLOVER Road, MANAWA, WI, 54949

Here's your opportunity to own private, wooded acreage with waterfront on Sturm Lake. The nice mix of trees, rolling land, and wetlands is a perfect hideaway for deer, ducks, and other wildlife, and an ideal setting for the avid hunter. This just may be your favorite hunting area, a quiet get-away, or possibly a great...

### **Features**

GarageYN: No

FireplaceYN: No

Lot Features: Rolling Property, Rolling Slope, Wetlands, Wooded

Tax Amount: 200

AttachedGarageYN: No PoolPrivateYN: No Utilities: Electricity Available, Telephone Line

## Amenities

Waterfront available: Yes Water Source: No Water

Water Body Name: Sturm Lake Sewer: None