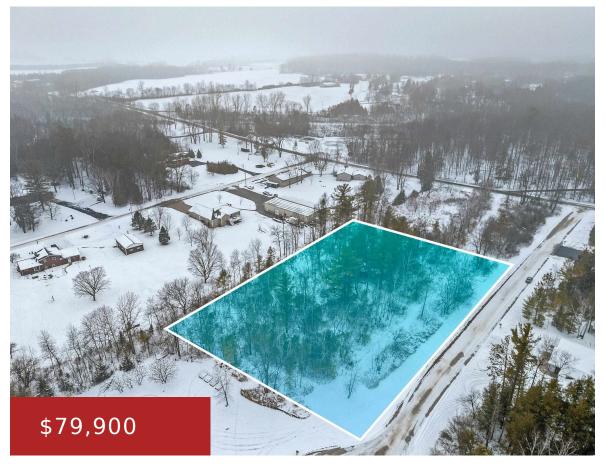

### WHISPERING PINES COURT, CASCO, WI, 54217-0000

https://www.adashunjones.com

WHISPERING PINES Court, Casco, WI, 54217-0000

setting for your dream home in a beautiful cul-de-sac. Seize the chance to

Located in the desirable Luxemburg School District, this 1.5-acre wooded lot combines tranquility with opportunity. Surrounded by trees, it offers a serene make this exceptional property yours! Restrictive covenants and conventional

Residential, Vacant Land/Acreage

Closed

Land

#### Michael

Town & Country Real Estate

**Features** 

GarageYN: No AttachedGarageYN: No

FireplaceYN: No PoolPrivateYN: No

Lot Features: Wooded Utilities: Electricity Available, Gas

Tax Amount: 731