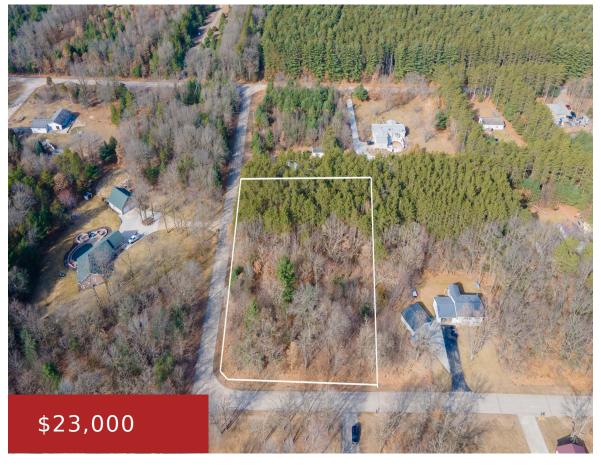

## **WEST WISCONSIN AVENUE, REDGRANITE, WI, 54970**

https://www.adashunjones.com

WEST WISCONSIN Avenue, REDGRANITE, WI, 54970

1.41 acre buildable lot in Village of Lohrville. Lot is almost entirely wooded. Mix of Pine and oak. Located just one mile from Hwy 21 makes for an easy commute. Just 30 minutes from the Fox Valley. Come build your next home or your central WI getaway!