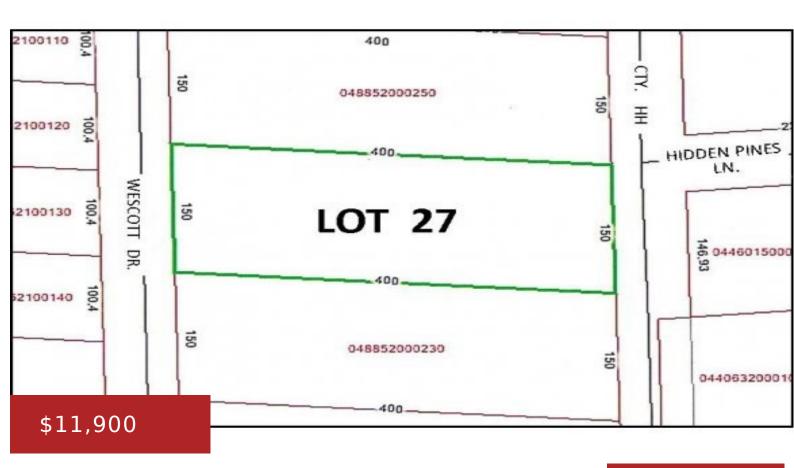

## **WESCOTT DR, SHAWANO, WI, 54166**

https://www.adashunjones.com

Waste Available to Site = To Be Determined. Great wooded building site located just north of Shawano Lake offers 1.37 acres. Close to Shawano Lake, golf courses and restaurants! Deep lot that can be accessed by both Westcott Dr and Cty HH. Build here and enjoy wildlife right out your backdoor!