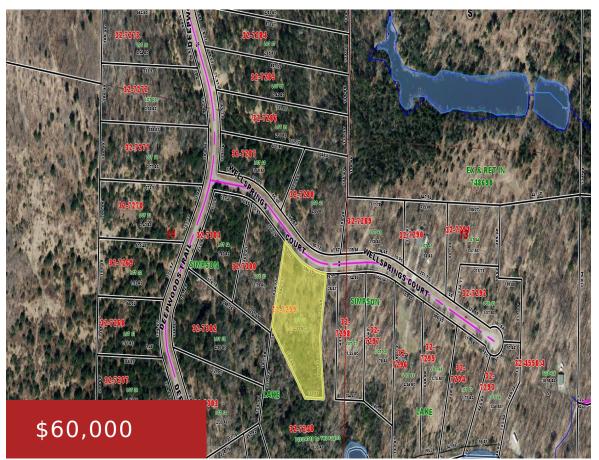

#### WELLSPRINGS COURT, STEPHENSON, WI, 54114

https://www.adashunjones.com

WELLSPRINGS Court, Stephenson, WI, 54114

Great 6 acre parcel in desirable Crivitz area! Property features 3 parcels that all abut public land that leads to Simpson Lake.