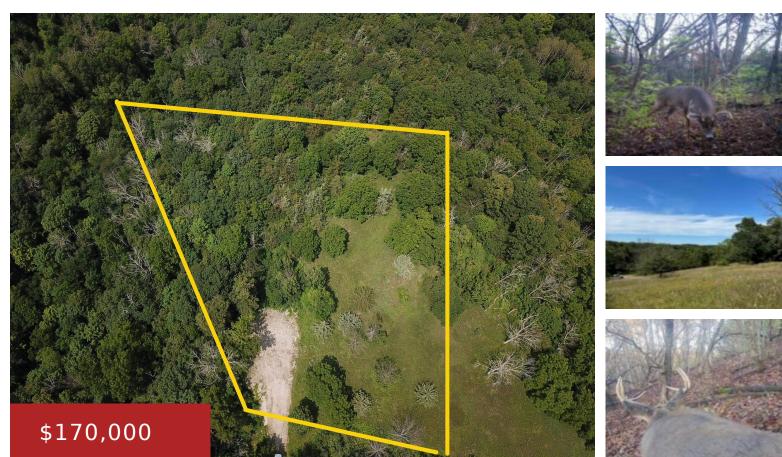

## WEEPING WILLOW DRIVE, PRAIRIE DU CHIEN, WI, 53821

https://www.adashunjones.com

This stunning 5.6-acre property, just a few miles north of Prairie du Chien, WI., offers the perfect blend of tranquility and convenience. With breathtaking views, a deeded easement, and access to a shared well, this parcel is primed for your dream retreat. Picture-perfect for building your custom home, the cleared area awaits your architectural vision....