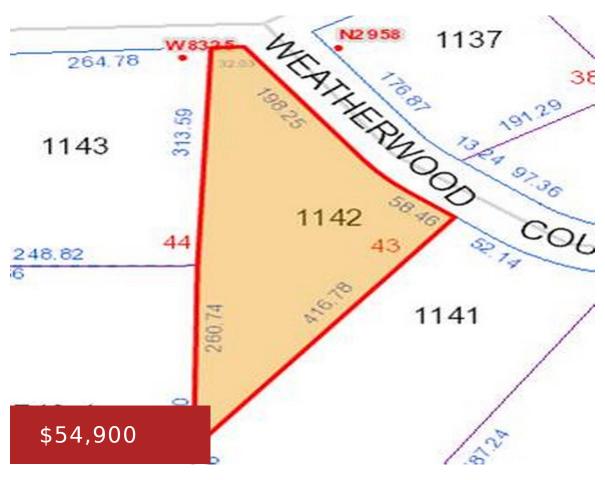

## WEATHERWOOD COURT, HORTONVILLE, WI, 54944-9769

https://www.adashunjones.com

WEATHERWOOD Court, HORTONVILLE, WI, 54944-9769

Welcome to the Hills of Hackberry! This AMAZING property is the essence of elegant country living. Rolling hills of meticulously manicure lawns already boast some of the areas nicest homes. Beautiful views from every lot really open up the possibilities. Lot owners have access to the subdivision's very own 7 acre nature center. The Hills...

Subdivision

Tax Amount: 3.01

AttachedGarageYN: No

PoolPrivateYN: No

**Utilities:** All Underground, Electricity Available,

Natural Gas Available