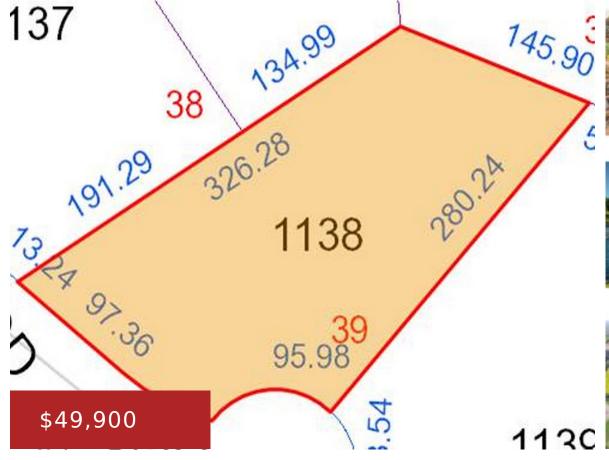

## **WEATHERWOOD COURT 39, HORTONVILLE, WI, 54944**

https://www.adashunjones.com

WEATHERWOOD Court 39, Hortonville, WI, 54944

Welcome to the Hills of Hackberry! This AMAZING property is the essence of elegant country living. Rolling hills of meticulously manicure lawns already boast some of the areas nicest homes. Beautiful views from every lot really open up the possibilities. Lot owners have access to the subdivision's very own 7 acre nature center. The Hills...