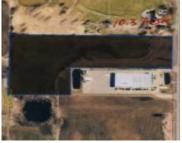

#### WASHBURN STREET, OSHKOSH, WI, 54904

https://www.adashunjones.com

This 23+ acre parcel has 550 feet of frontage along I-41 with 70,000 VPD. Sewer and water run across the front ready for connection. Site can be split into a 10+ acre site and a 13+ acre site. Retail, Industrial Development, or more.