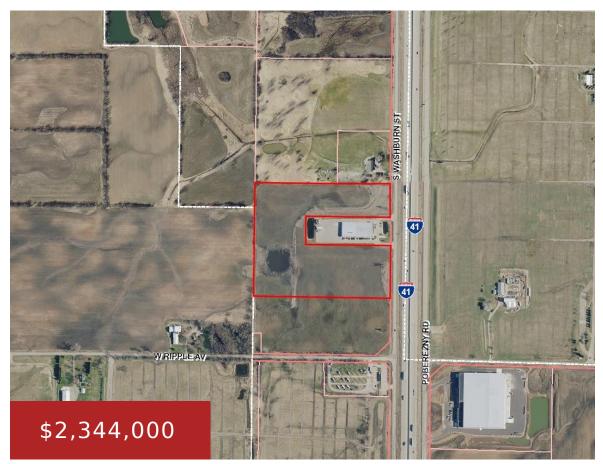

#### WASHBURN STREET, OSHKOSH, WI, 54904

https://www.adashunjones.com

This 23+ acre parcel has 550 feet of frontage along I-41 with 70,000 VPD. Sewer and water run across the front ready for connection. Site can be split into a 10+ acre site and a 13+ acre site. Retail, Industrial Development, or more.