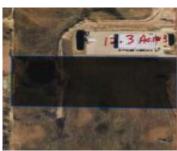

#### WASHBURN STREET, OSHKOSH, WI, 54904

https://www.adashunjones.com

This 23+ acre parcel has 550 feet of frontage along I-41 with 70,000 VPD. Sewer and water run across the front ready for connection. Site can be split into a 10+ acre site and a 13+ acre site. Retail, Industrial Development, or more.