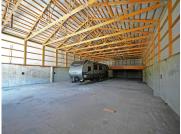

#### W9991 ADE ROAD, CRIVITZ, WI, 54114

https://www.adashunjones.com

Are you looking for storage space for your toys, considering a barndominium, or interested in storage units? This property features a  $50^{\circ} \times 100^{\circ}$  pole building on 13.79 acres, offering ample storage and a  $50^{\circ} \times 32^{\circ}$  unfinished loft for potential living quarters. The building has a concrete floor, electricity, and framed walls for doors...