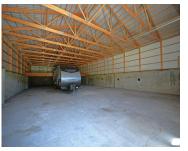

#### W9991 ADE ROAD, CRIVITZ, WI, 54114

https://www.adashunjones.com

Are you looking for storage space for your toys, considering a barndominium, or interested in storage units? This property features a  $50^{\circ} \times 100^{\circ}$  pole building on 13.79 acres, offering ample storage and a  $50^{\circ} \times 32^{\circ}$  unfinished loft for potential living quarters. The building has a concrete floor, electricity, and framed walls for doors...