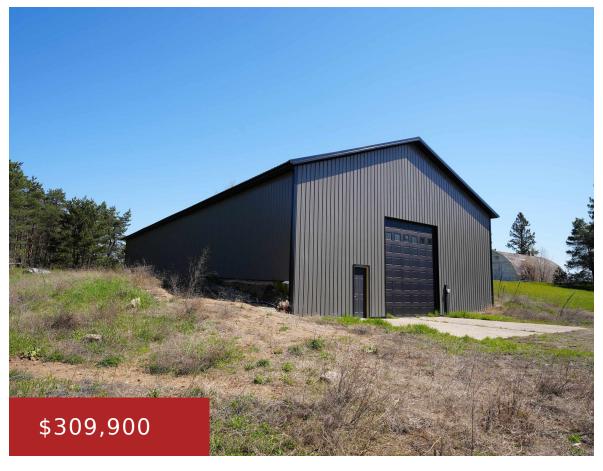

#### W9991 ADE ROAD, CRIVITZ, WI, 54114

https://www.adashunjones.com

Are you looking for storage space for your toys, considering a barndominium, or interested in storage units? This property features a  $50^{\circ} \times 100^{\circ}$  pole building on 13.79 acres, offering ample storage and a  $50^{\circ} \times 32^{\circ}$  unfinished loft for potential living quarters. The building has a concrete floor, electricity, and framed walls for doors...