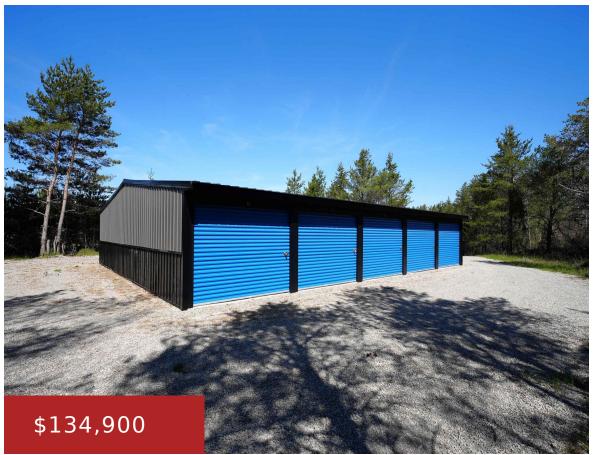

## **W9991 ADE ROAD, CRIVITZ, WI, 54114**

https://www.adashunjones.com

Looking for room to store your toys? Conveniently located west of Crivitz, between White Potato Lake and High Falls, this property could be perfect for your storage needs. This 40'X50' building is set up as a 10-unit storage building and is being offered on approximately 3.56 acres. This would be a parcel split from tax...