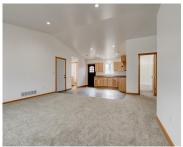

## **Room Sizes**

| Room type            | Dimensions | Level |
|----------------------|------------|-------|
| Bedroom 1            | 12x15      | Main  |
| Bedroom 2            | 12x17      | Main  |
| Kitchen              | 14x16      | Main  |
| Living Or Great Room | 19x20      | Main  |
| Other Room           | 9x10       | Main  |