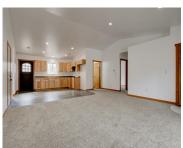

## **Room Sizes**

| Room type            | Dimensions | Level |
|----------------------|------------|-------|
| Bedroom 1            | 12x15      | Main  |
| Bedroom 2            | 12x17      | Main  |
| Kitchen              | 14x16      | Main  |
| Living Or Great Room | 19x20      | Main  |
| Other Room           | 9x10       | Main  |