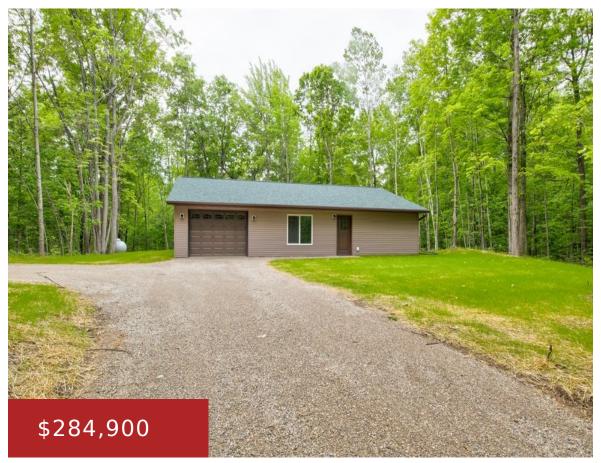

### W9701 MAKWA COURT, CRIVITZ, WI, 54114

https://www.adashunjones.com

W9701 MAKWA Court, CRIVITZ, WI, 54114

Crivitz WI, ranch, new construction, no-step home on gorgeous wooded lot! Centrally located off Simpson Lake Ln near all trails & rec waterfront! Quality stick built, open concept living with attached garage(insulated & drywalled). Wood trim, doors & cabinets, New drilled well, conv septic & set up for central air. Sought after location on this...

#### **Francine**

Assist 2 Sell Buyers & Sellers Realty, LLC

- 2 beds
- 2 baths
- Residential
- Residential, Single Family Residence
- Active
- 1308 sq ft

# **Building Details**

**NewConstructionYN:** Yes **Heating:** Forced Air

Basement: None Exterior material: Vinyl, Vinyl Siding

Parking: Attached