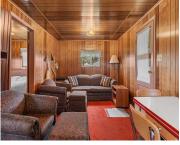

## **Room Sizes**

| Room type   | Dimensions | Level |
|-------------|------------|-------|
| Bedroom 1   | 14x10      | Main  |
| Bedroom 2   | 13x10      | Main  |
| Kitchen     | 9x8        | Main  |
| Living Room | 19x15      | Main  |
| Unfinished  | 15x9       | Main  |