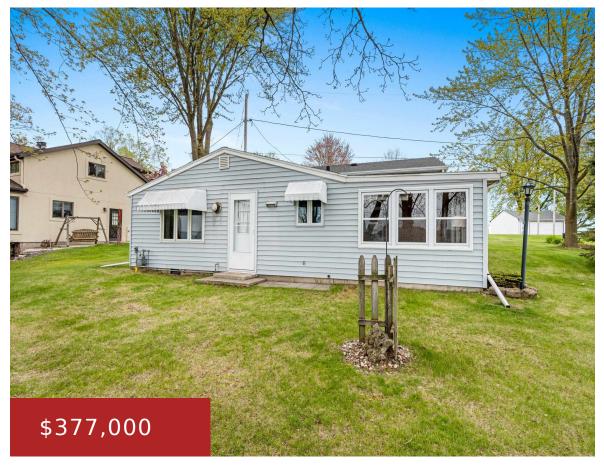

## W952 NORTH SHORE DRIVE, SAINT CLOUD, WI, 53079

https://www.adashunjones.com

W952 NORTH SHORE Drive, SAINT CLOUD, WI, 53079

A 2 COTTAGE OPPORTUNITY WITH 95 FT OF WATER FRONTAGE! The main cottage has 2 beds/1 bath, and a 3 Season Room which offers beautiful views of the lake, or view the lake from the boathouse upper level. The smaller cottage also has 2 beds/1 bath and a 1.5 car garage on .45 acre. Sellers...

**Vickie**Adashun Jones, Inc.

- 2 beds
- 1 bath
- Residential
- Residential, Single Family Residence
- Closed
- 884 sq ft

**Features** 

GarageYN: No AttachedGarageYN: No

FireplaceYN: No PoolPrivateYN: No

Features: None Above Grade Finished Area, sq ft: 884