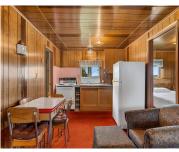

## **Room Sizes**

| Room type   | Dimensions | Level |
|-------------|------------|-------|
| Bedroom 1   | 14x10      | Main  |
| Bedroom 2   | 13x10      | Main  |
| Kitchen     | 9x8        | Main  |
| Living Room | 19x15      | Main  |
| Unfinished  | 15x9       | Main  |