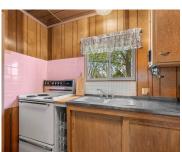

## **Room Sizes**

| Room type   | Dimensions | Level |
|-------------|------------|-------|
| Bedroom 1   | 14x10      | Main  |
| Bedroom 2   | 13x10      | Main  |
| Kitchen     | 9x8        | Main  |
| Living Room | 19x15      | Main  |
| Unfinished  | 15x9       | Main  |