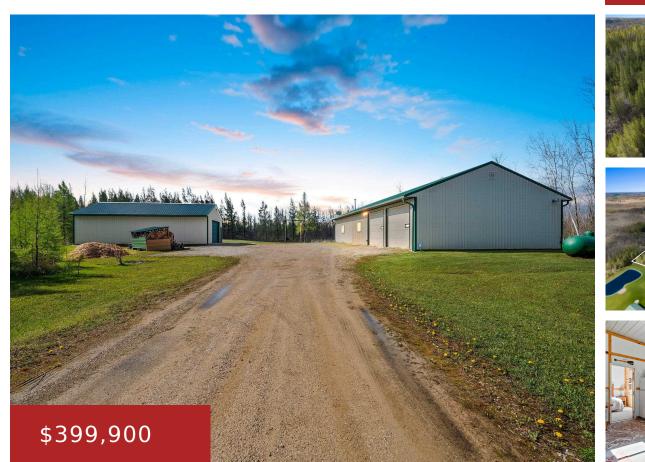

#### W9455 4TH ROAD, COLEMAN, WI, 54112

https://www.adashunjones.com

W9455 4TH Road, COLEMAN, WI, 54112

Cozy Up North Retreat nestled on 38.84 acres w/ 2 ponds! Large pole building completely remodeled in 2017 w/ over 1500sq ft of living space. Inviting floor plan features open concept living room/kitchen/dining, WB stove w/stone accent wall, tongue & groove, patio door, & custom built bar. Huge bunk room, addtl bedroom, full bath, washer/dryer...

### **Features**

GarageYN: No

FireplaceYN: No

ExteriorFeatures: Patio

**Features:** Cable Available, Freestanding/Stove, Hi-Speed Internet Availbl, One, Utility Room, Vaulted Ceiling, Water Softener-Own, Wood Burning

#### AttachedGarageYN: No

PoolPrivateYN: No

Lot Features: Rural - Not Subdivision, Wooded

**Above Grade Finished Area, sq ft:** 1512

**Inclusions:** Refrigerators, Oven/Range, Microwave, Water Softener, LP Tank, and see full Inclusions/Exclusions list in MLS Docs.

#### NewConstructionYN: No

**Heating:** Central A/C, Wall Furnace

**Exterior material:** Aluminum/Steel,Patio

ArchitecturalStyle: Ranch

Basement: None

**Parking:** Addtl Garage(s),Attached,Detached,Heated,Opener Included,Tandem