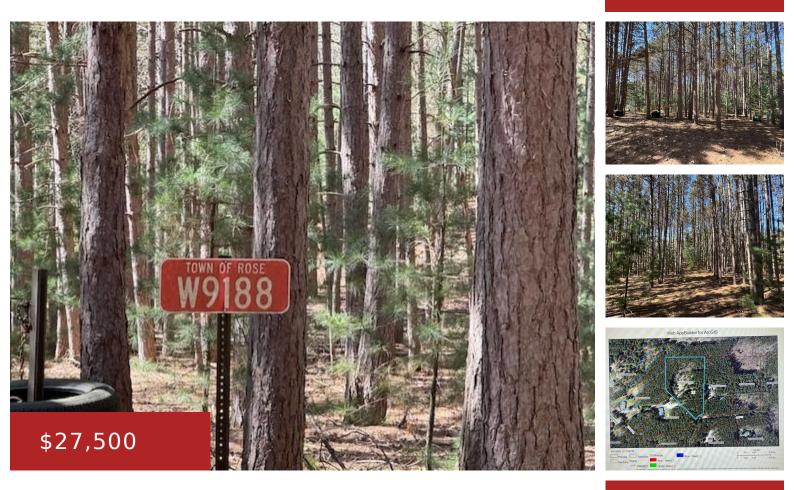

## W9188 OLAF COURT, WAUTOMA, WI, 54982-5515

https://www.adashunjones.com

W9188 OLAF Court, WAUTOMA, WI, 54982-5515

A secluded lot with mature timber is located at the end of the road. Build your home here!