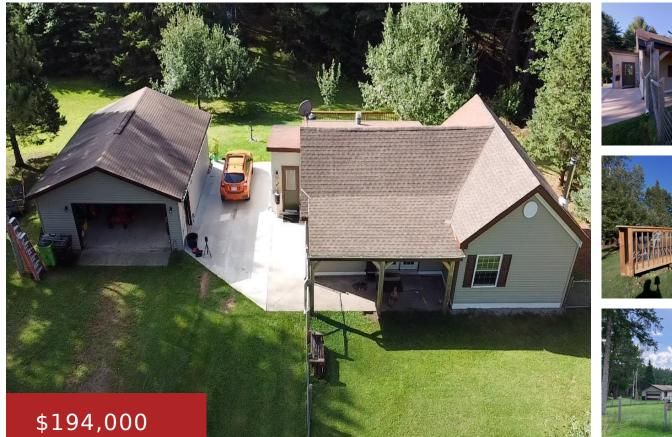

#### W9183 COUNTY ROAD O, PEMBINE, WI, 54156

https://www.adashunjones.com

Completely remodeled and updated home! Brand new vinyl flooring in bedroom. 2 Bedroom – 1 Bath with Shower and Jett Tub. Laundry on main floor. Walk In Open Porch / Mud Room. 9 Foot Ceilings throughout the house. Large deck off the back to enjoy the peace and quiet of your large back yard. Large...

> Chad Local Living Realty, LLC

W9183 COUNTY ROAD O, Pembine, WI, 54156

- 2 beds
- 1 bath
- Residential
- Residential
- Closed
- 1200 sq ft