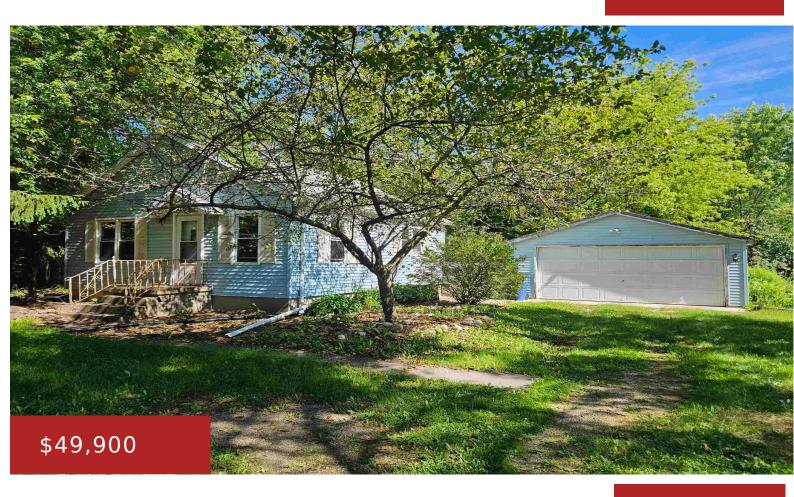

#### W9081 STATE ROAD 23, ELDORADO, WI, 54932

# **W9081 STATE ROAD 23, ELDORADO, WI, 54932**

https://www.adashunjones.com

Country property on 3/4 of an acre with a 2 car garage. The home is in need of repair so bring your ideas!

**Carla**Adashun Jones, Inc.

- 1 bed
- 1 bath
- Residential
- Residential
- Closed
- 624 sq ft