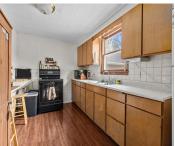

## **Room Sizes**

| Room type   | Dimensions | Level |
|-------------|------------|-------|
| Bedroom 1   | 12x9       | Main  |
| Bedroom 2   | 9x9        | Main  |
| Kitchen     | 11x8       | Main  |
| Living Room | 16x12      | Main  |
| Dining Room | 14x11      | Main  |