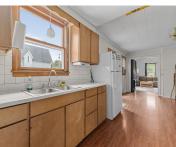

## **Room Sizes**

| Room type   | Dimensions | Level |
|-------------|------------|-------|
| Bedroom 1   | 12x9       | Main  |
| Bedroom 2   | 9x9        | Main  |
| Kitchen     | 11x8       | Main  |
| Living Room | 16x12      | Main  |
| Dining Room | 14x11      | Main  |