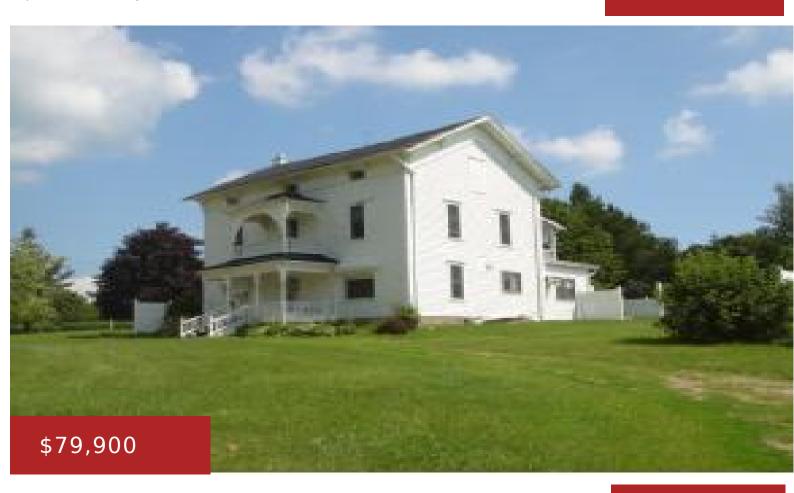

## **W8907 HWY 96, HORTONVILLE, WI, 54944**

https://www.adashunjones.com

Looking for space? 5 bedroom character home just west of the Fox Valley. Features fenced in yard, detached 2 stall garage, several porches and a large patio area in back.

- 5 beds
- 1 bath
- Residential
- Residential, Single Family Residence
- Closed
- 2240 sq ft

**Features** 

GarageYN: No AttachedGarageYN: No

FireplaceYN: No PoolPrivateYN: No

Features: Formal Dining, None Above Grade Finished Area, sq ft: 2240