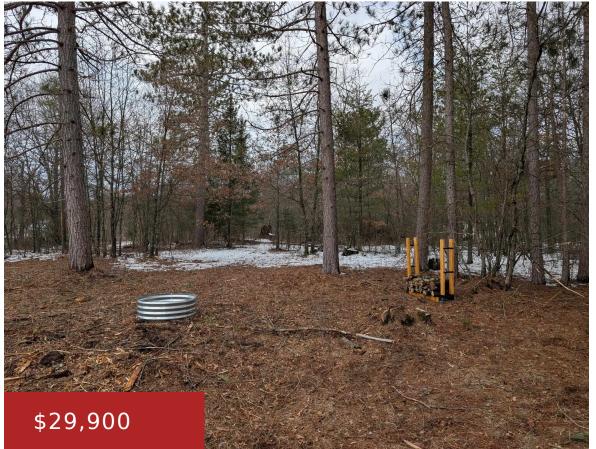

### W8890 MANOR LANE, CRIVITZ, WI, 54114

https://www.adashunjones.com

Wooded level building or camping site. Campsite with fire pit, wood rack and lights all set up. The driveway and building site are cleared. Electricity is at the road. Located just minutes form Crivitz.