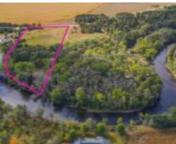

## W8858 PHEASANT DRIVE, STEPHENSON, WI, 54114

https://www.adashunjones.com

<image>

Build your dream home right on 533 feet of frontage on the Peshtigo River! This lot has beautiful views with a wooded trail and lots of wildlife. It's complete with electricity, perk test completed for conventional septic and survey! Come and see your little piece of paradise!