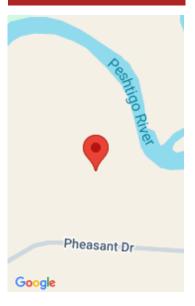

## W8858 PHEASANT DRIVE, STEPHENSON, WI, 54114

https://www.adashunjones.com

<image>

Build your dream home right on 533 feet of frontage on the Peshtigo River! This lot has beautiful views with a wooded trail and lots of wildlife. It's complete with electricity, perk test completed for conventional septic and survey! Come and see your little piece of paradise!