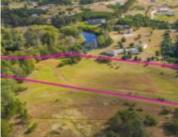

## W8858 PHEASANT DRIVE, STEPHENSON, WI, 54114

https://www.adashunjones.com

<image>

Build your dream home right on 533 feet of frontage on the Peshtigo River! This lot has beautiful views with a wooded trail and lots of wildlife. It's complete with electricity, perk test completed for conventional septic and survey! Come and see your little piece of paradise!