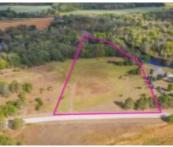

## W8858 PHEASANT DRIVE, STEPHENSON, WI, 54114

https://www.adashunjones.com

<image>

Build your dream home right on 533 feet of frontage on the Peshtigo River! This lot has beautiful views with a wooded trail and lots of wildlife. It's complete with electricity, perk test completed for conventional septic and survey! Come and see your little piece of paradise!