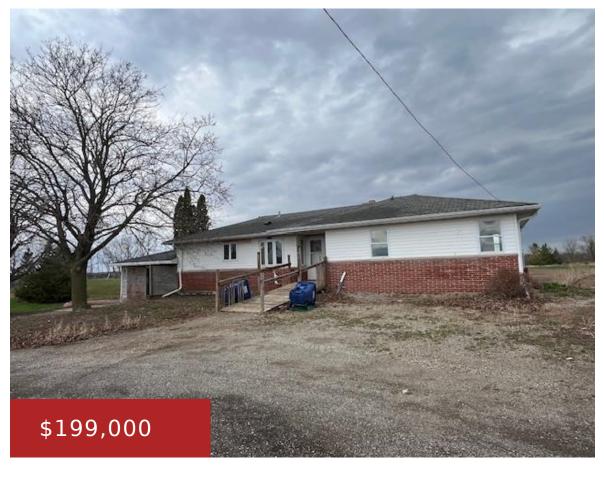

## W8662 LONE ELM ROAD, VAN DYNE, WI, 54979

https://www.adashunjones.com

W8662 LONE ELM Road, VAN DYNE, WI, 54979

Great country opportunity surveyed out on 2.52 acres. With a little work you will have a fantastic country home at an affordable price. Enjoy your time on the spacious 16'x16' deck, taking in the views and wildlife. Roof was replaced in 2008, eves and gutters replaced in 2021. The foundation shows settlement and should be...