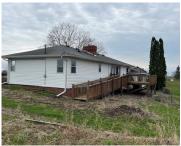

## W8662 LONE ELM ROAD, VAN DYNE, WI, 54979

https://www.adashunjones.com

W8662 LONE ELM Road, VAN DYNE, WI, 54979

Great country opportunity surveyed out on 2.52 acres. With a little work you will have a fantastic country home at an affordable price. Enjoy your time on the spacious 16'x16' deck, taking in the views and wildlife. Roof was replaced in 2008, eves and gutters replaced in 2021. The foundation shows settlement and should be...

**ExteriorFeatures:** Deck **Features:** One,Utility Room,Wood Burning

**Exclusions:** LP Tank is owned by neighbor and is not

included.