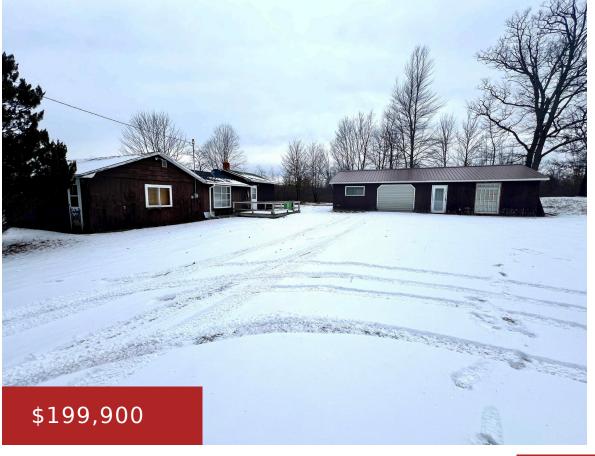

# W8650 AMBERG WAUSAUKEE ROAD, AMBERG, WI, 54102

https://www.adashunjones.com

W8650 AMBERG WAUSAUKEE Road, Amberg, WI, 54102

2 bedroom home or cabin on 20 acres of nice high wooded land. New roof in 2025. 4 stall garage is split with half heated workshop and the other side parking/storage. Drilled well. Some trails throughout the land Septic system will need replacement.

#### **Nate**

Bigwoods Realty, Inc.

- 2 beds
- 1 bath
- Residential
- Recreational, Residential
  Pending
- 1264 sq ft