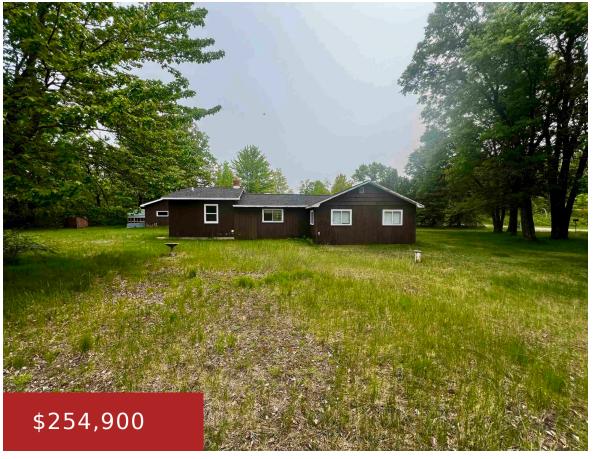

# W8650 AMBERG WAUSAUKEE ROAD, AMBERG, WI, 54102

https://www.adashunjones.com

W8650 AMBERG WAUSAUKEE Road, AMBERG, WI, 54102

2 bedroom home or cabin on 40 acres of nice high wooded land. New roof in 2025. New septic being installed. 4 stall garage is split with half heated workshop and the other side parking/storage. Drilled well. Some trails throughout the land

#### **Nate**

Bigwoods Realty, Inc.

- 2 beds
- 1 bath
- Residential
- •

Recreational, Residential, Single Family Residence

- Active
- 1264 sq ft

Google

**Features** 

**GarageYN:** No **AttachedGarageYN:** No

## **Building Details**

NewConstructionYN: No Heating: Varies by Unit, Radiant, Wall Furnace

**Basement:** Crawl Space **Exterior material:** Shake Siding

Parking: Detached