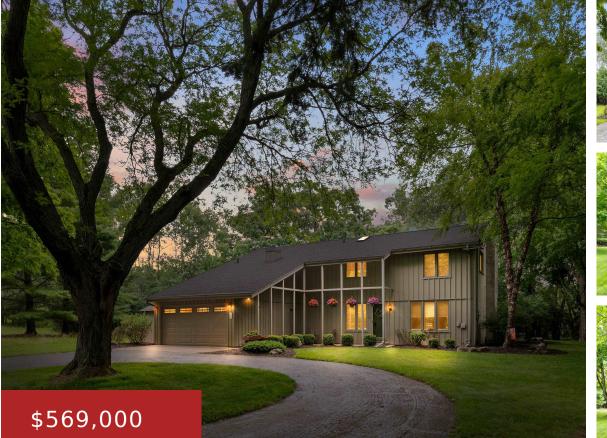

#### W857 SUMMIT COURT, BROOKLYN, WI, 54941

https://www.adashunjones.com

W857 Summit Court, Brooklyn, WI, 54941

Showings start July 25th! Discover this 2,800 sq ft wood-clad contemporary nestled on one of the premier wooded lots in sought-after Sunnyside Acres. This 4 bedroom, 3 full bath home offers both formal and casual living with a sunlit living room, cozy family room, and two fireplaces. Set on a private, tree-lined lot just outside...

#### Jeffrey Shadick

Better Homes and Gardens Real Estate Special Properties

- 4 beds
- 3 baths
- R1
- Active
- 2828 sq ft